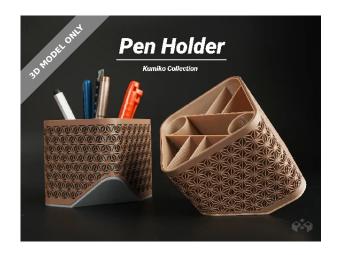

## **Summary**

Kumiko-Style Pen Holder with Slanted Cube Shape

Household > Office

Tags: organizer tool office holder desktop pen

storage home penholder deskorganizer homedecor

stationary kumiko

A Kumiko-style pen Holder designed for your workspace. It features **9 compartments for storage**, efficiently organizing different stationery and tools.

**Dimensions**: 95 x 95 x 90 mm

The slanted design makes grabbing tools more user-friendly. It offers spacious storage with a practical compartment design, making it perfect as a pen and tool organizer.

- **Kumiko Design Style**: Inspired by traditional Kumiko woodworking patterns with a modern minimalist touch.
- **Functionality**: Perfect for organizing pens, tools, and small office supplies on your desk.

• **Slanted Opening Design** – Easy access for improved usability and work efficiency.