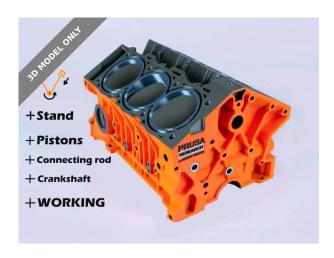

## **Summary**

Working V6 engine, engine block from @Prusa research, pistons, crankshaft and stand made by me.

Hobby & Makers > Automotive

Tags: stand car model v6 engine piston crankshaft

**Working V6 engine**, engine block from @Prusa research, pistons, crankshaft and stand made by me. I made it actually **work**, can work with a electric motor. or any other motor that can be attached to the crankshaft. The model can also be used without any motors and electrical parts. Use as you like just respect the license. **Have a good day!** 

## **Model files**

6x-pistondot.stl

**6x-connectingrodv1loose.stl** 

6x-connectingrodv2tight.stl

**6x-pistonhead.stl** 

1x-crankshaft.stl

1x-engineblockv6.stl